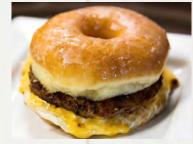

Breakfast Sandwich\* 4.75

Peña's Donut Sandwich\* 5.25 😭 Egg, sausage patty and a slice of American cheese on a Peña's glazed donut.

Texas Twist\* 7.50 🕥 Chorizo & Egg with a slice of cheese and topped with sliced avocados on a croissant.