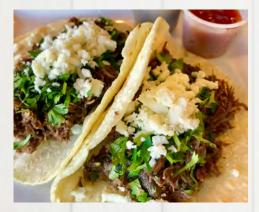

# 🗢 PEÑA'S SIGNATURE ITEM

Barbacoa Taco\* 3.50 🕥 House made Barbacoa with onions, cilantro and queso fresco served on a corn tortilla.

Mushroom

Brisket Taco\* 3.75 Smoked BBQ brisket, pico de gallo, queso fresco, and BBQ sauce on a corn tortilla.