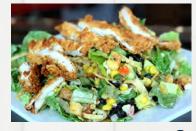

Grilled Chicken Sandwich\* 9.75 Grilled Chicken breast with cheese, lettuce, tomato and myo on a toasted brioche bun.

Southwest Salad\* 10.75 Crispy chicken breast over a bed of Romaine lettuce, corn, black beans, tortilla strips, pico de gallo, and Parmesan cheese.