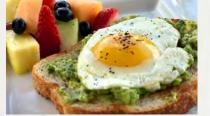

Fried egg, Chesse and your choice of Meat, on white or wheat toast, a croissant, or a biscuit.

Huge chicken breast on your choice of a biscuit or donut. Honey butter available.

Avocado Toast\* 9.75 Toasted sourdough bread topped with avocado, and an egg. Served with a side of fruit.