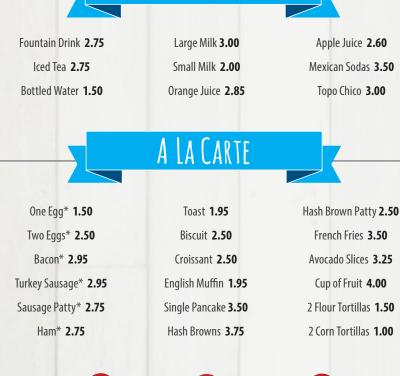

# <u>COFFEE & ESPRESSOS</u>

Free refills on Jumping Mouse, Texas Pecan, and Cafe De Olla while dining in.

|                              | 12oz | 16oz | 20oz |
|------------------------------|------|------|------|
| Latte                        | 3.75 | 4.25 | 4.75 |
| Cappuccino                   | 3.75 | 4.25 | 4.75 |
|                              | 16oz | 20oz | 24oz |
| Iced Coffee                  | 3.50 | 4.00 | 4.50 |
| Iced Latte                   | 4.00 | 4.50 | 5.25 |
| Frappe                       | 4.25 | 4.75 | 5.50 |
|                              | 12oz | 16oz | 20oz |
| Jumping Mouse (House Coffee) | 2.50 | 2.85 | 3.50 |
| Texan Pecan                  | 2.75 | 3.25 | 3.75 |
| Cafe De Olla                 | 2.75 | 3.25 | 3.75 |

#### **Drink Extras**

MILKS 1.25 Soy, Oat and Almond milks available

**EXTRA ESPRESSO SHOT** 1.75

FLAVORS 1.00 Vanilla, Hazelnut, Mocha, Caramel, White Chocolate, Sugar Free Vanilla, Sugar Free Hazelnut

#### DONUTS

Glazed / Sugar **1.25** Iced / Filled **1.50** Cronut **3.75** Maple Bacon Donut **2.75** Cereal Donuts **1.95** Cinnamon Twist **2.50** Apple Fritter **2.75** Cinnamon Roll **2.50** 

#### **KOLACHES**

Brisket **3.95** Boudin **3.00** Chorizo, Egg & Cheese **3.00** Plain Sausage **2.60** Sausage Cheese **2.75** Sausage Cheese & Jalapeño **2.75** Ham & Cheese **2.75** 

COLD DRINKS

@Penasdonutsanddiner