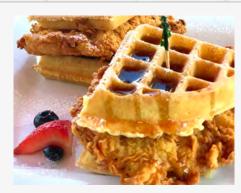

Waffles\* 12.95 🕥 Buttermilk marinated fried chicken breast

Fried Chicken &

sandwiched between golden Belgian waffle triangles served with maple syrup and whipped butter.

Pancakes (2) 5.25 (3) 6.95

Belgian Waffle 5.75