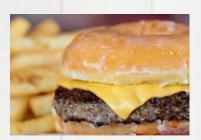

Breakfast Sandwich\* 4.75

Peña's Donut Sandwich\* 5.25 😭 Egg, sausage patty and a slice of American cheese on a Peña's glazed donut.

Texas Twist\* 7.50 🕥 Chorizo & Egg with a slice of cheese and topped with sliced avocados on a croissant.