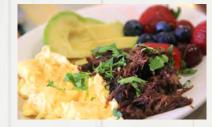

> Keto Burrito\* 5.75 Low-Carb tortilla with eggs, cheese, and your choice of meat.

Keto Barbacoa Scramble\* 11.50 Two eggs made your way, served with Barbacoa, sliced avocado and mixed berries.

Breakfast Bowl\* 6.50 Scrambled eggs with your choice of two extra ingredients (egg whites +1.50)