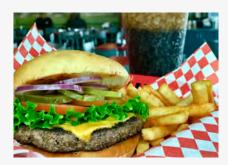

#### Daily Cheeseburger Special\* 12.00

Half-pound Cheeseburger with lettuce, pickle, tomatoes, onions, mustard, and mayo on a brioche bun. Served with seasoned french fries and a fountain drink.

Peña's Donut Burger\* 10.00 💭 Half-pound patty with melted American cheese served on a Peña's glazed donut.