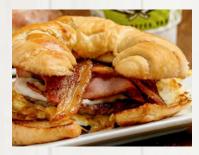

Eggs Egg Whites (+ 0.75) Turkey Sausage Chorizo

**Ultimate Southern Chicken Biscuit**\* 9.10 🕥 Golden fried chicken breast topped with an egg, bacon, cheese, and gravy on a biscuit.

Meaty Trio\* 8.10 Sausage, bacon, ham, egg, and cheese on a toasted buttery croissant.