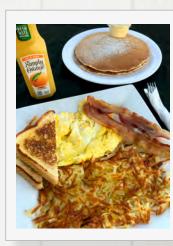

#### Peña's Classic\* 😭 13.75

Our best selling plate. Two eggs cooked your way, choice of meat, crispy golden hash browns, your choice of bread, and two fluffy pancakes.

## Farmers Breakfast\* 9.75

2 eggs your way, choice of meat, hash browns, and toast.

Sunrise Breakfast\* 7.75 2 eggs your way, your choice of a meat, and toast.