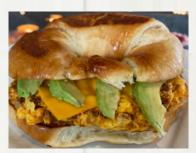

Breakfast Sandwich\* 4.75

Peña's Donut Sandwich\* 5.25 😭 Egg, sausage patty and a slice of American cheese on a Peña's glazed donut.

Texas Twist\* 7.50 🕥 Chorizo & Egg with a slice of cheese and topped with sliced avocados on a croissant.