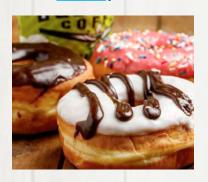

#### DONUTS

Glazed / Sugar **1.25** Iced / Filled **1.50** Cronut **3.75** Maple Bacon Donut **2.75** Cereal Donuts **1.95** Cinnamon Twist **2.50** Apple Fritter **2.75** Cinnamon Roll **2.50** 